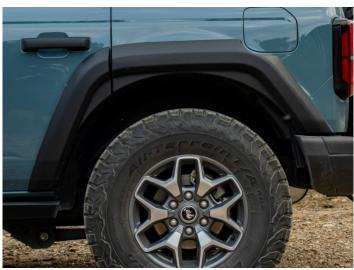

We were inspired to recreate the original 60's Bronco Fender flare. We felt it will provide a unique look and believe the lines of the all new Bronco lend itself well with the 60s style designed flare with a modern durable finish.

## **BRONCO FENDER FLARES**

We were inspired to recreate the original 60's Bronco Fender flare. We felt it will provide a unique look and believe the lines of the all new Bronco lend itself well with the 60s style designed flare with a modern durable finish.