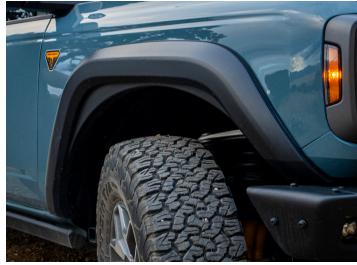

We were inspired to recreate the original 60's Bronco Fender flare. We felt it will provide a unique look and believe the lines of the all new Bronco lend itself well with the 60s style designed flare with a modern durable finish.

## **BRONCO FENDER FLARES**

We were inspired to recreate the original 60's Bronco Fender flare. We felt it will provide a unique look and believe the lines of the all new Bronco lend itself well with the 60s style designed flare with a modern durable finish.