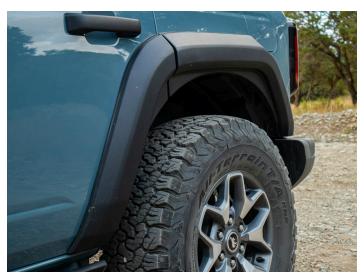

We were inspired to recreate the original 60's Bronco Fender flare. We felt it will provide a unique look and believe the lines of the all new Bronco lend itself well with the 60s style designed flare with a modern durable finish.

## **BRONCO FENDER FLARES**

We were inspired to recreate the original 60's Bronco Fender flare. We felt it will provide a unique look and believe the lines of the all new Bronco lend itself well with the 60s style designed flare with a modern durable finish.