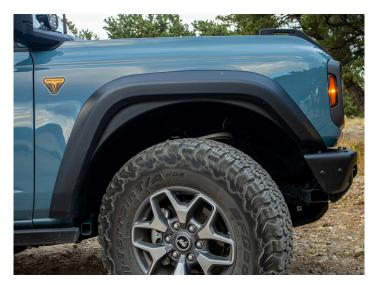

We were inspired to recreate the original 60's Bronco Fender flare. We felt it will provide a unique look and believe the lines of the all new Bronco lend itself well with the 60s style designed flare with a modern durable finish.

## **BRONCO FENDER FLARES**

We were inspired to recreate the original 60's Bronco Fender flare. We felt it will provide a unique look and believe the lines of the all new Bronco lend itself well with the 60s style designed flare with a modern durable finish.