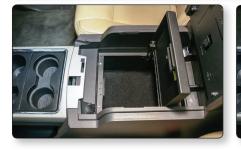

#### Pry-Guard

- Tuffy exclusive lid support feature that keeps the lid open while accessing contents.
- Includes external integrated accessory tray to keep convenience items within easy reach.
  - Provides cord access to optional OEM 12v power outlets from the console.

The Tuffy console insert provides access to optional OEM power outlets in the console. The innovative design utilizes an exclusive lid support feature that keeps the lid open while accessing contents.