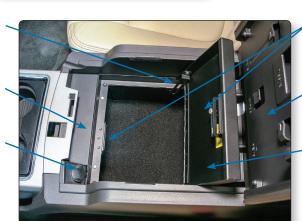

Featuring Pry-Guard locking system with 1/8" thick welded steel components. Exclusive 10 tumbler double bitted lock with built in weather seals.

Maintains full use of the factory accessory rubber insert, armrest and lid.

Welded 16 Gauge steel constructionand durable texture powder coat finish.

Part #322 Color: Black - 01 Exterior Dimensions Overall: 16.280" L x 11.145"W x 8.793"H Interior Storage Dimensions: Over 1,400 cubic inches. Mounting: Installs in just a few minutes with hand tools, no drilling.