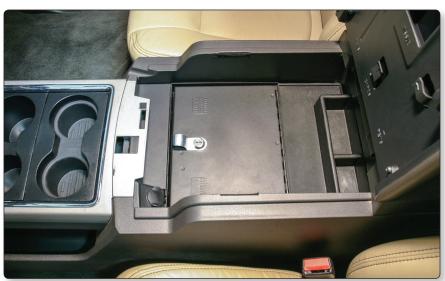

This 16 gauge steel console insert provides style, security and convenience. While maintaining the refined curves of the OEM console, the Tuffy console insert transforms your OEM console into a heavy-duty lockable storage area utilizing Tuffy's Pry-Guard locking system with 10 tumbler double bitted security key to help protect valuables from thieves.

The Tuffy console insert provides access to optional OEM power outlets in the console. The innovative design utilizes an exclusive lid support feature that keeps the lid open while accessing contents.

The insert maintains a completely stock look including full use of the factory accessory rubber insert, armrest and lid. Featuring a durable texture powder coat finish, the insert comes ready to install in just a few minutes without drilling.

Featuring Pry-Guard locking system with 1/8" thick welded steel components. Exclusive 10 tumbler double bitted lock with built in weather seals.

Maintains full use of the factory accessory rubber insert, armrest and lid.