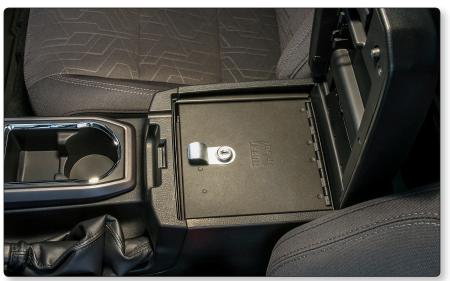

This 16 gauge steel console insert provides style, security and convenience. While maintaining the refined curves of the OEM console, the Tuffy console insert transforms your OEM console into a heavy-duty lockable storage area utilizing Tuffy's Pry-Guard locking system with 10 tumbler double bitted security key to help protect valuables from thieves.

The innovative design utilizes an exclusive lid support feature that keeps the lid open while accessing contents. The insert maintains a completely stock look including full use of armrest and lid. Featuring a durable texture powder coat finish, the insert comes ready to install in just a few minutes without drilling.

Exclusive 10 tumbler double bitted lock with built in weather seals and convenient finger pull.

 Featuring Pry-Guard locking system with <sup>1</sup>/<sub>8</sub>" thick welded steel components

Part #324 Color: Black - 01 Exterior Dimensions Overall: 7.505" L x 7.720"W x 7.288"H Interior Storage Dimensions: Over 330 cubic inches. Mounting: Quick and easy install, no drilling. FITS: Part 324: Toyota Tacoma 2016-Current with a fixed center console.