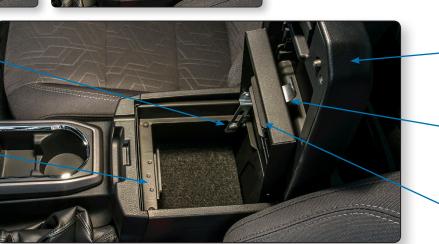

The innovative design utilizes an exclusive lid support feature that keeps the lid open while accessing contents. The insert maintains a completely stock look including full use of armrest and lid. Featuring a durable texture powder coat finish, the insert comes ready to install in just a few minutes without drilling.

Tuffy exclusive lid support feature that keeps the lid open while accessing contents.

Welded 16 Gauge steel construction. Durable texture powder coat finish.

Quick and easy install, no drilling.

 Maintains full use of the factory armrest and lid.

Exclusive 10 tumbler double bitted lock with built in weather seals and convenient finger pull.

 Featuring Pry-Guard locking system with <sup>1</sup>/<sub>8</sub>" thick welded steel components

Part #324 Color: Black - 01 Exterior Dimensions Overall: 7.505" L x 7.720"W x 7.288"H Interior Storage Dimensions: Over 330 cubic inches. Mounting: Quick and easy install, no drilling. FITS: Part 324: Toyota Tacoma 2016-Current with a fixed center console.