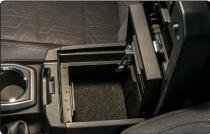

This 16 gauge steel console insert provides style, security and convenience. While maintaining the refined curves of the OEM console, the Tuffy console insert transforms your OEM console into a heavy-duty lockable storage area utilizing Tuffy's Pry-Guard locking system with 10 tumbler double bitted security key to help protect valuables from thieves.

The innovative design utilizes an exclusive lid support feature that keeps the lid open while accessing contents. The insert maintains a completely stock look including full use of armrest and lid. Featuring a durable texture powder coat finish, the insert comes ready to install in just a few minutes without drilling.