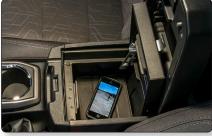

This 16 gauge steel console insert provides style, security and convenience. While maintaining the refined curves of the OEM console, the Tuffy console insert transforms your OEM console into a heavy-duty lockable storage area utilizing Tuffy's Pry-Guard locking system with 10 tumbler double bitted security key to help protect valuables from thieves.

The innovative design utilizes an exclusive lid support feature that keeps the lid open while accessing contents. The insert maintains a completely stock look including full use of armrest and lid. Featuring a durable texture powder coat finish, the insert comes ready to install in just a few minutes without drilling.