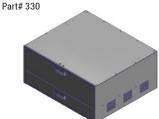

## TUFFY TACTICAL GEAR SECURITY DRAWERS

Side by Side Drawers with a Bottom Drawer Part # 329

**Over Under Drawers** with Vented Electronics Enclosure