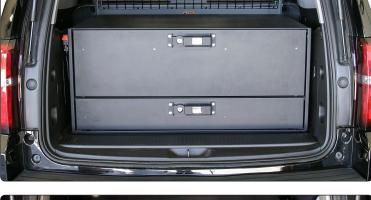

## **AVAILABLE FOR MOST SUV'S AND TRUCKS.**

Tuffy Security Product's Tactical Gear Security Drawers are the state of the art in secure gear storage and organization. These highly functional, highly secure, and fully customizable drawer units are precision crafted from 16 gauge steel in the USA.

The large drawers open smoothly on Tuffy's exclusive slide system incorporating (8) heavy duty precision stainless steel roller bearings. They can be securely locked with Tuffy's patented locking system to provide protection for tactical equipment and other valuables. In addition, Tuffy's superior design and engineering results in a drawer that is typically lighter weight than others on the market.

Each drawer features Tuffy's patented Pry-Guard II locking system which incorporates a 1/4" thick steel security latch. Unlike other cabinet type drawers on the market that use retrofitted cabinet or house locks, the Tuffy drawer incorporates a patented pushbutton latching mechanism similar to typical OEM automotive door latches for security and to prevent rattles