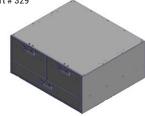

## TUFFY TACTICAL GEAR SECURITY DRAWERS

Side by Side Drawers with a Bottom Drawer Part # 329

**Over Under Drawers** with Vented Electronics Enclosure