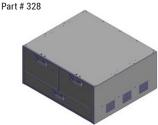

## TUFFY TACTICAL GEAR SECURITY DRAWERS

Side by Side Drawers with a Bottom Drawer Part # 329

**Over Under Drawers** with Vented Electronics Enclosure