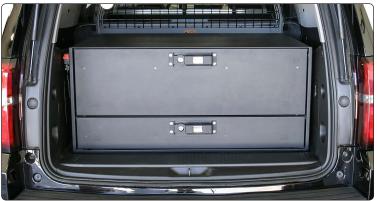

## **AVAILABLE FOR MOST SUV'S AND TRUCKS.**

Tuffy Security Product's Tactical Gear Security Drawers are the state of the art in secure gear storage and organization. These highly functional, highly secure, and fully customizable drawer units are precision crafted from 16 gauge steel in the USA.

The large drawers open smoothly on Tuffy's exclusive slide system incorporating (8) heavy duty precision stainless steel roller bearings. They can be securely locked with Tuffy's patented locking system to provide protection for tactical equipment and other valuables. In addition, Tuffy's superior design and engineering results in a drawer that is typically lighter weight than others on the market.

Each drawer features Tuffy's patented Pry-Guard II locking system which incorporates a 1/4" thick steel security latch. Unlike other cabinet type drawers on the market that use retrofitted cabinet or house locks, the Tuffy drawer incorporates a patented pushbutton latching mechanism similar to typical OEM automotive door latches for security and to prevent rattles