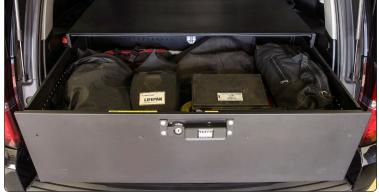

## **AVAILABLE FOR MOST SUV'S AND TRUCKS.**

Tuffy Security Product's Tactical Gear Security Drawers are the state of the art in secure gear storage and organization. These highly functional, highly secure, and fully customizable drawer units are precision crafted from 16 gauge steel in the USA.

The large drawers open smoothly on Tuffy's exclusive slide system incorporating (8) heavy duty precision stainless steel roller bearings. They can be securely locked with Tuffy's patented locking system to provide protection for tactical equipment and other valuables. In addition, Tuffy's superior design and engineering results in a drawer that is typically lighter weight than others on the market.